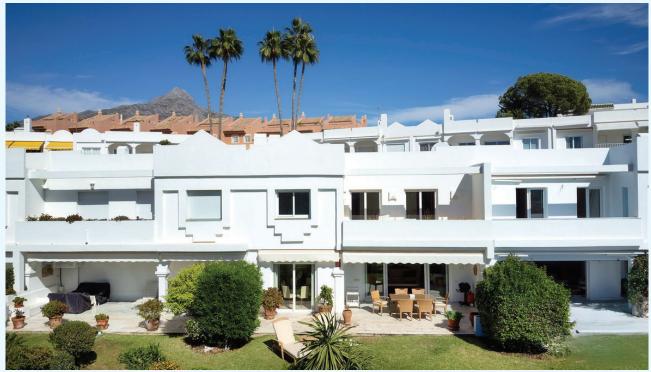

## FOR SALE

Single-family semidetached house *Los Jarales* 

| Bedrooms      | 3                  |
|---------------|--------------------|
| Bathrooms     | 3                  |
| Parking       | Covered            |
| Pool          | Communal           |
| Outside space | 2 Terraces         |
| Built         | 180sqm             |
| Ref           | Los Jarales 2024/2 |

Large townhouse in the popular frontline golf complex of Aloha Golf. Upon entering you are welcomed with a very generous space consisting of a large living and dining area with direct access to the covered and open terrace with fantastic views of the golf and valley. On this floor you also have the kitchen and utility room fitted with high quality appliances.